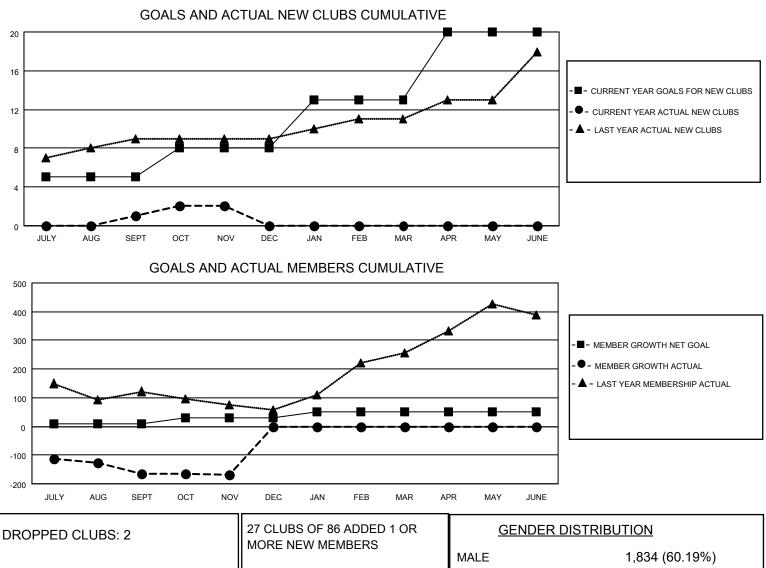

## LOCATION INDIA

District 321C2

Results as of: 11/30/2022

| Clubs                 |               |           |               | Members               |                        |                         |                                                    |
|-----------------------|---------------|-----------|---------------|-----------------------|------------------------|-------------------------|----------------------------------------------------|
| RESULTS FOR 2022-2023 |               |           |               | RESULTS FOR 2022-2023 |                        |                         |                                                    |
| QUARTER               | NEW CLUB GOAL | NEW CLUBS | DROPPED CLUBS | QUARTER MEM           | BER GROWTH NET<br>GOAL | MEMBER GROWTH<br>ACTUAL | DROPPED<br>MEMBERS ACTUAL<br>(including transfers) |
| JULY/AUG/SEPT         | 5             | 1         | 2             | JULY/AUG/SEPT         | 10                     | 102                     | 240                                                |
| OCT/NOV/DEC           | 3             | 1         | 0             | OCT/NOV/DEC           | 20                     | 43                      | 46                                                 |
| JAN/FEB/MAR           | 5             | 0         | 0             | JAN/FEB/MAR           | 20                     | 0                       | 0                                                  |
| APR/MAY/JUNE          | 7             | 0         | 0             | APR/MAY/JUNE          | 0                      | 0                       | 0                                                  |

|                 |     |                           | MALE<br>FEMALE                     | 1,834 (60.19%)<br>1,213 (39.81%) |
|-----------------|-----|---------------------------|------------------------------------|----------------------------------|
| DROPPED MEMBERS |     |                           | NON BINARY<br>PREFER NOT TO ANSWER | 0 (0.00%)<br>0 (0.00%)           |
| DECEASED        | 8   |                           |                                    | - ()                             |
| CLUB CANCELLED  | 23  | CLICK HERE FOR CUMULATIVE | TOTAL FAMILY UNIT MEMBERS          | 2,335                            |
| OTHER           | 255 | MEMBERSHIP DATA           |                                    |                                  |
| TOTAL           | 286 |                           | FAMILY MEMBERS PAYING HAI          | -F DUES 1,602                    |
|                 |     |                           |                                    |                                  |